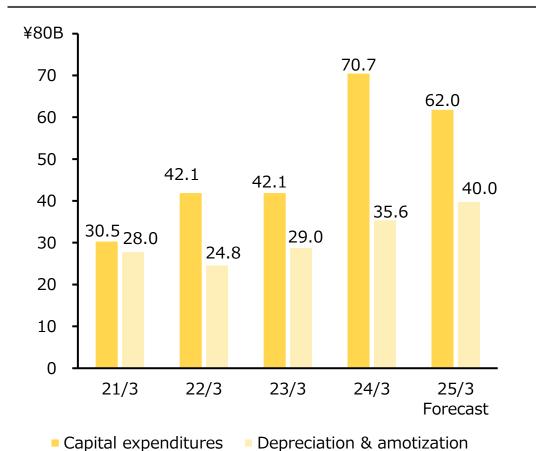

### Capital Expenditures, Depreciation & Amortization, and Inventories

# CAPITAL EXPENDITURES, DEPRECIATION & AMORTIZATION

#### **BREAKDOWN OF INVENTORIES**

Note: Capital expenditures include right-of-use assets.

Depreciation & amortization includes right-of-use assets, depreciation of property, plant and equipment and amortization of intangible assets obtained by business combination.