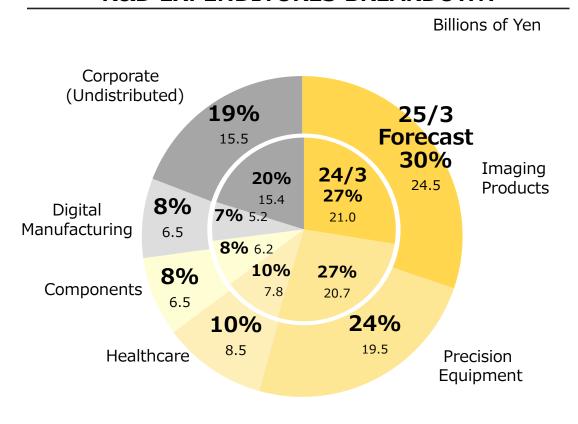

# Forecast for the year ending March 31, 2025: R&D Expenditures

#### **R&D EXPENDITURES BREAKDOWN**