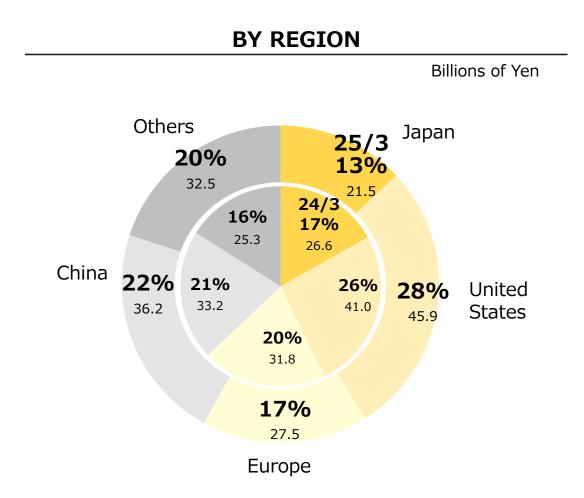

lidated                   | Operating profit                                        | 3.2   | 10.4  | 20.8  | 5.3   | 2.9      |

# 1st quarter of the year ending March 31, 2025: Financial Position

#### **ASSET**



#### LIABILITIES/EQUITY



### Capital Expenditures, Depreciation & Amortization, and Inventories

# CAPITAL EXPENDITURES, DEPRECIATION & AMORTIZATION



#### **BREAKDOWN OF INVENTORIES**



Note: Capital expenditures include right-of-use assets.

Depreciation & amortization includes right-of-use assets, depreciation of property, plant and equipment and amortization of intangible assets obtained by business combination.

Inventories of FY2024/3 results have been re-stated to reflect segmentation changes.

### 1st quarter of the year ending March 31, 2025: Revenue Breakdown





# Forecast for the year ending March 31, 2025: R&D Expenditures

#### **R&D EXPENDITURES**



#### **R&D EXPENDITURES BREAKDOWN**



### Cash Flow History



### Imaging Products Business: Sales Units





# Forecast for the year ending March 31, 2025: Precision Equipment Business Sales Units

# FPD LITHOGRAPHY SYSTEMS SALES BY GENERATION

#### SEMICONDUCTOR LITHOGRAPHY SYSTEMS SALES BY TECHNOLOGY (INCL. REFURBISHED)



Note: "i-line, etc." part in numbers of semiconductor lithography systems sales include sales numbers of the "Mini Step & Repeat Exposure System."

The unit sales of new semiconductor lithography systems are 23 units in FY2021/3, 17 units in FY2022/3, 27 units in FY2023/3, 31 units in FY2024/3, and 24 units (forecast) in FY2025/3.

### Precision Equipment Business: Sales