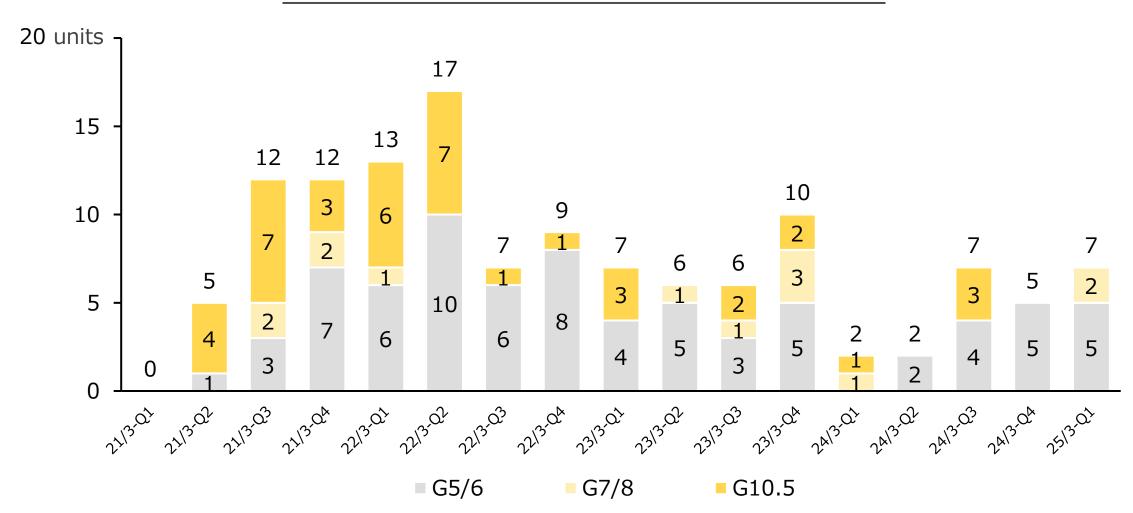

ast for the year ending March 31, 2025: R&D Expenditures

#### **R&D EXPENDITURES**



#### **R&D EXPENDITURES BREAKDOWN**



### Cash Flow History



### Imaging Products Business: Sales Units





# Forecast for the year ending March 31, 2025: Precision Equipment Business Sales Units

# FPD LITHOGRAPHY SYSTEMS SALES BY GENERATION

#### SEMICONDUCTOR LITHOGRAPHY SYSTEMS SALES BY TECHNOLOGY (INCL. REFURBISHED)



Note: "i-line, etc." part in numbers of semiconductor lithography systems sales include sales numbers of the "Mini Step & Repeat Exposure System."

The unit sales of new semiconductor lithography systems are 23 units in FY2021/3, 17 units in FY2022/3, 27 units in FY2023/3, 31 units in FY2024/3, and 24 units (forecast) in FY2025/3.

### Precision Equipment Business: Sales Units





### Precision Equipment Business: Sales Units





# Forecast for the year ending March 31, 2025: R&D Expenditures Foreign Exchange Impact

|       | Exchange Rate               | Financial Impact fron | n Fluctuation by 1 yen    |
|-------|-----------------------------|-----------------------|---------------------------|
|       | FY2025/3 Forecast for Q2~Q4 | Revenue<br>Q2~Q4      | Operating Profit<br>Q2~Q4 |
| US \$ | ¥145                        | Approx. ¥1.3B         | Approx. ¥0.3B             |
| EURO  | ¥155                        | Approx. ¥0.5B         | Approx. ¥0.2B             |

## Revision of Business Segment (From FY2025/3)

| Old Segment               | Business Unit (BU)                          |                                 | Bu                  | siness Unit (BU)