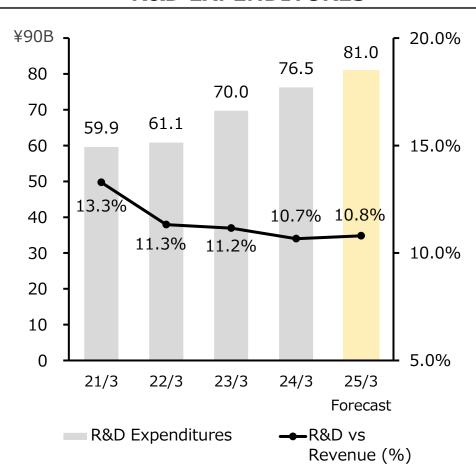

# Forecast for the year ending March 31, 2025: R&D Expenditures

#### **R&D EXPENDITURES**