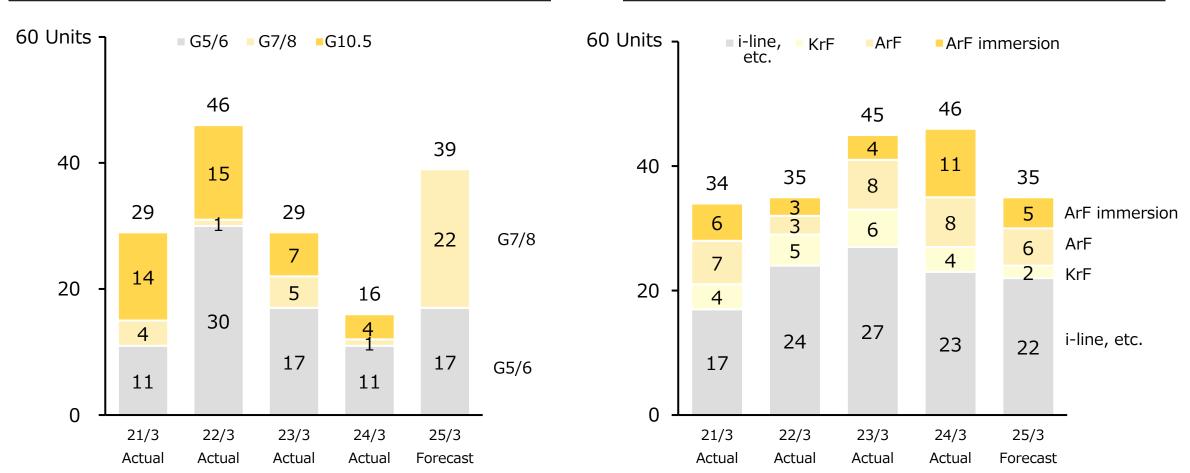

# Forecast for the year ending March 31, 2025: Precision Equipment Business Sales Units

# FPD LITHOGRAPHY SYSTEMS SALES BY GENERATION

#### SEMICONDUCTOR LITHOGRAPHY SYSTEMS SALES BY TECHNOLOGY (INCL. REFURBISHED)

Note: "i-line, etc." part in numbers of semiconductor lithography systems sales include sales numbers of the "Mini Step & Repeat Exposure System."

The unit sales of new semiconductor lithography systems are 23 units in FY2021/3, 17 units in FY2022/3, 27 units in FY2023/3, 31 units in FY2024/3, and 24 units (forecast) in FY2025/3.