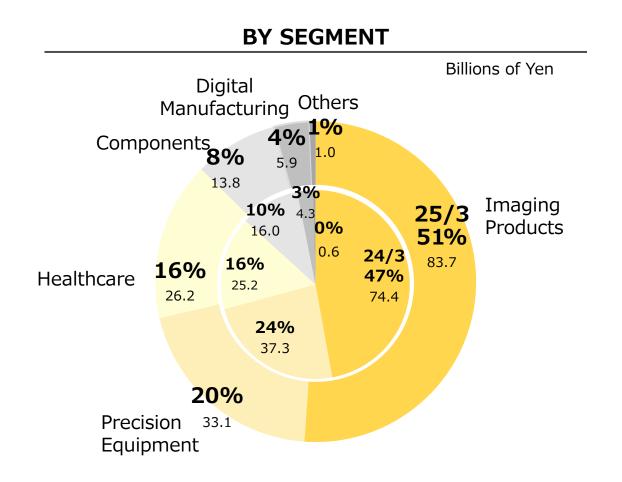

solidated                   | Operating profit                                        | 3.2   | 10.4  | 20.8  | 5.3   | 2.9      |

# 1st quarter of the year ending March 31, 2025: Financial Position

#### **ASSET**



#### LIABILITIES/EQUITY



### Capital Expenditures, Depreciation & Amortization, and Inventories

# CAPITAL EXPENDITURES, DEPRECIATION & AMORTIZATION



#### **BREAKDOWN OF INVENTORIES**



Note: Capital expenditures include right-of-use assets.

Depreciation & amortization includes right-of-use assets, depreciation of property, plant and equipment and amortization of intangible assets obtained by business combination.

Inventories of FY2024/3 results have been re-stated to reflect segmentation changes.

### 1st quarter of the year ending March 31, 2025: Revenue Breakdown





# Forecast for the year ending March 31, 2025: R&D Expenditures

#### **R&D EXPENDITURES**



#### **R&D EXPENDITURES BREAKDOWN**



### Cash Flow History



### Imaging Products Business: Sales Units





# Forecast for the year ending March 31, 2025: Precision Equipment Business Sales Units

# FPD LITHOGRAPHY SYSTEMS SALES BY GENERATION

#### SEMICONDUCTOR LITHOGRAPHY SYSTEMS SALES BY TECHNOLOGY (INCL. REFURBISHED)



Note: "i-line, etc." part in numbers of semiconductor lithography systems sales include sales numbers of the "Mini Step & Repeat Exposure System."

The unit sales of new semiconductor lithography systems are 23 units in FY2021/3, 17 units in FY2022/3, 27 units in FY2023/3, 31 units in FY2024/3, and 24 units (forecast) in FY2025/3.

### Precision Equipment Business: Sale