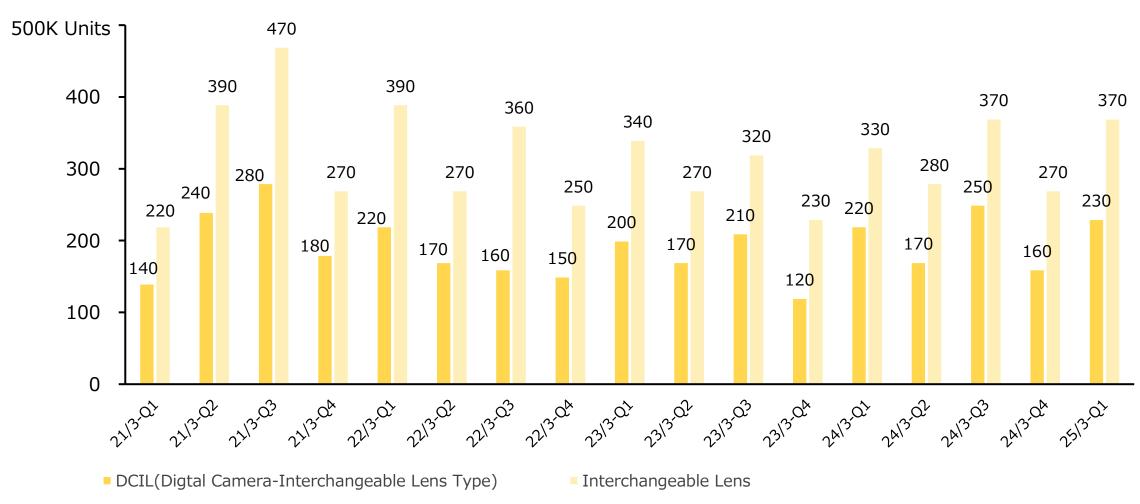

ASSET**



#### LIABILITIES/EQUITY



### Capital Expenditures, Depreciation & Amortization, and Inventories

# CAPITAL EXPENDITURES, DEPRECIATION & AMORTIZATION



#### **BREAKDOWN OF INVENTORIES**



Note: Capital expenditures include right-of-use assets.

Depreciation & amortization includes right-of-use assets, depreciation of property, plant and equipment and amortization of intangible assets obtained by business combination.

Inventories of FY2024/3 results have been re-stated to reflect segmentation changes.

### 1st quarter of the year ending March 31, 2025: Revenue Breakdown





# Forecast for the year ending March 31, 2025: R&D Expenditures

#### **R&D EXPENDITURES**



#### **R&D EXPENDITURES BREAKDOWN**



### Cash Flow History



### Imaging Products Business: Sales Units





# Forecast for the year ending March 31, 2025: Precision Equipment Business Sales Units

# FPD LITHOGRAPHY SYSTEMS SALES BY GENERATION

#### SEMICONDUCTOR LITHOGRAPHY SYSTEMS SALES BY TECHNOLOGY (INCL. REFURBISHED)



Note: "i-line, etc." part in numbers of semiconductor lithography systems sales include sales numbers of the "Mini Step & Repeat Exposure System."

The unit sales of new semiconductor lithography systems are 23 units in FY2021/3, 17 units in FY2022/3, 27 units in FY2023/3, 31 units in FY2024/3, and 24 units (forecast) in FY2025/3.

### Precision Equipment Business: Sales Units





### Precision Equipment Business: Sales Units





# Forecast for the year ending March 31, 2025: R&D Expenditures Foreign Exchange Impact

|       | Exchange Rate               | Financial Impac