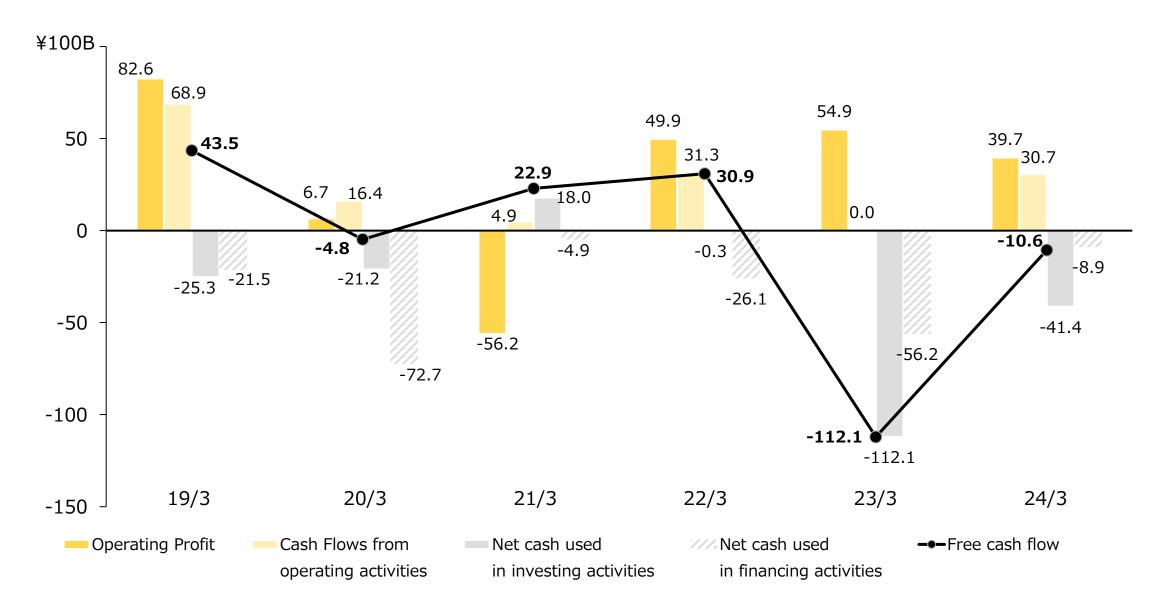

ding March 31, 2025: Financial Position

#### **ASSET**



#### LIABILITIES/EQUITY



### Capital Expenditures, Depreciation & Amortization, and Inventories

# CAPITAL EXPENDITURES, DEPRECIATION & AMORTIZATION



#### **BREAKDOWN OF INVENTORIES**



Note: Capital expenditures include right-of-use assets.

Depreciation & amortization includes right-of-use assets, depreciation of property, plant and equipment and amortization of intangible assets obtained by business combination.

Inventories of FY2024/3 results have been re-stated to reflect segmentation changes.

### 1st quarter of the year ending March 31, 2025: Revenue Breakdown





# Forecast for the year ending March 31, 2025: R&D Expenditures

#### **R&D EXPENDITURES**



#### **R&D EXPENDITURES BREAKDOWN**



### Cash Flow History



### Imaging Products Business: Sales Units





# Forecast for the year ending March 31, 2025: Precision Equipment Business Sales Units

# FPD LITHOGRAPHY SYSTEMS SALES BY GENERATION

#### SEMICONDUCTOR LITHOGRAPHY SYSTEMS SALES BY TECHNOLOGY (INCL. REFURBISHED)



Note: "i-line, etc." part in numbers of semiconductor lithography systems sales include sales numbers of the "Mini Step & Repeat Exposure System."

The unit sales of new semiconductor lithography systems are 23 units in FY2021/3, 17 units in FY2022/3, 27 units in FY2023/3, 31 units in FY2024/3, and 24 units (forecast) in FY2025/3.

### Precision Equipment Business: Sales Units





### Precision Equipment Business: Sales Units





# Forecast for the year ending March 31, 2025: R&D Expenditures Foreign Exchange Impact

|