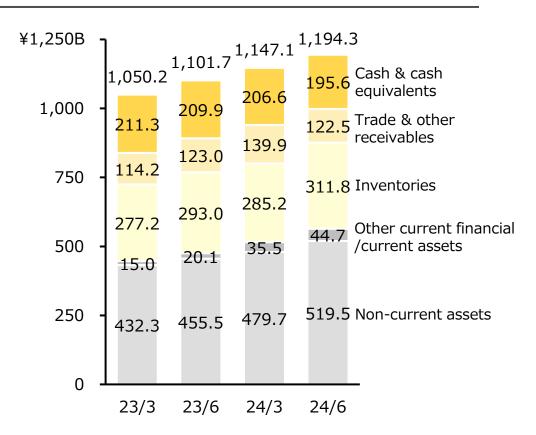

# 1st quarter of the year ending March 31, 2025: Financial Position

#### **ASSET**