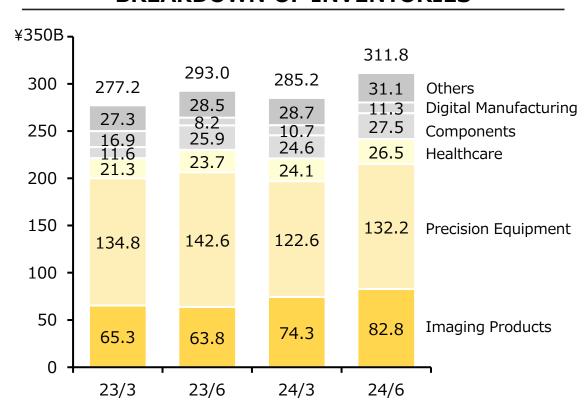

### Capital Expenditures, Depreciation & Amortization, and Inventories

#### **BREAKDOWN OF INVENTORIES**

Note: Capital expenditures include right-of-use assets.

Depreciation & amortization includes right-of-use assets, depreciation of property, plant and equipment and amortization of intangible assets obtained by business combination.

Inventories of FY2024/3 results have been re-stated to reflect segmentation changes.