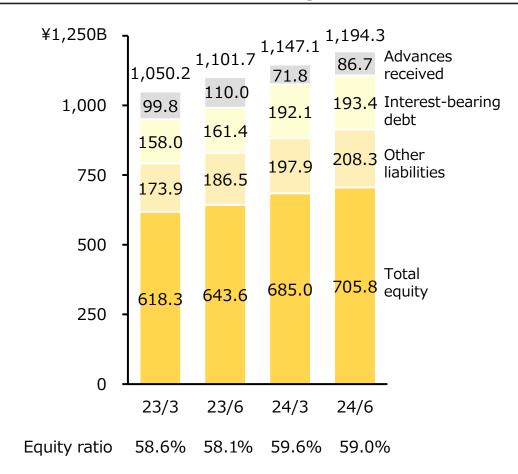

# 1st quarter of the year ending March 31, 2025: Financial Position

#### LIABILITIES/EQUITY