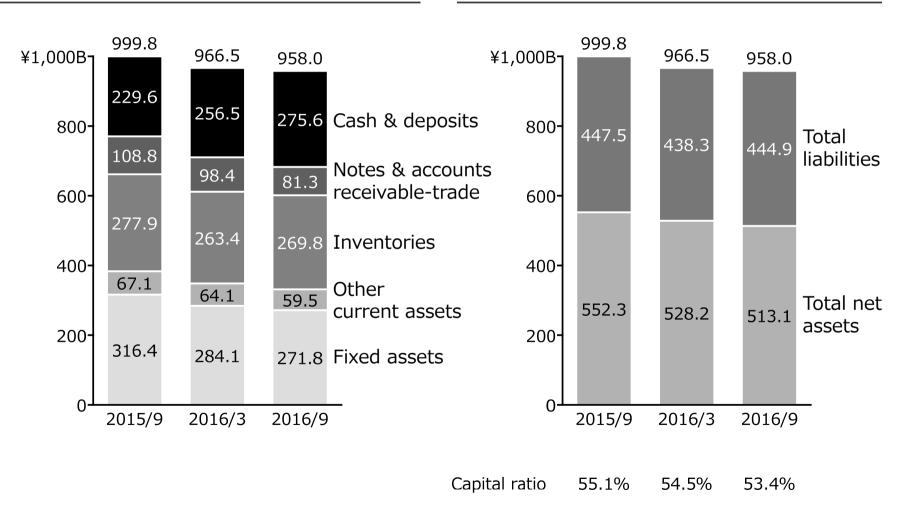

#### **Reference Data**

# First Half of the Year Ending March 31, 2017: Precision Equipment Business



#### SEMICONDUCTOR LITHOGRAPHY SYSTEMS SALES BY TECHNOLOGY (INCL. REFURBISHED)

### FPD LITHOGRAPHY SYSTEMS SALES BY GENERATION



## Forecast for the Year Ending March 31, 2017: Precision Equipment Business



#### SEMICONDUCTOR LITHOGRAPHY SYSTEMS SALES BY TECHNOLOGY (INCL. REFURBISHED)

### FPD LITHOGRAPHY SYSTEMS SALES BY GENERATION





#### **ASSETS**

#### LIABILITIES/NET ASSETS



#### First Half of the Year Ending March 31, 2017: Inventories, Cash & Deposits and Interest-bearing Debt



#### **INVENTORIES**

## CASH & DEPOSITS AND INTEREST-BEARING DEBT



#### Forecast for the Year Ending March 31, 2017: Capital Expenditures, Depreciation and R&D



## CAPITAL EXPENDITURES, DEPRECIATION

#### R&D





# Forecast for the Year Ending March 31, 2017: Foreign Exchange Impact



|       | Exchange Rate           | Financial Impact from Fluctuation by 1 yen |                         |
|-------|-------------------------|--------------------------------------------|-------------------------|
|       | 17/3<br>Forecast for 2H | Net Sales<br>2H                            | Operating Income 2H     |
| US \$ | ¥105                    | Approx.<br>¥1.7 billion