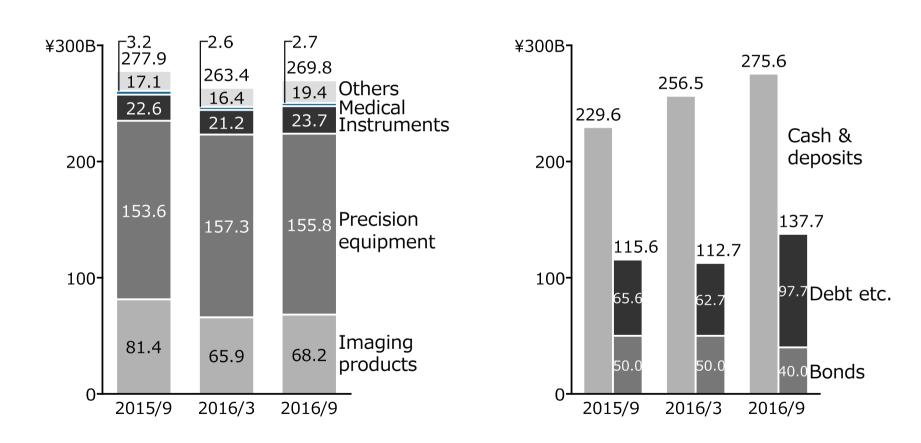

#### First Half of the Year Ending March 31, 2017: Inventories, Cash & Deposits and Interest-bearing Debt

#### **INVENTORIES**

## CASH & DEPOSITS AND INTEREST-BEARING DEBT