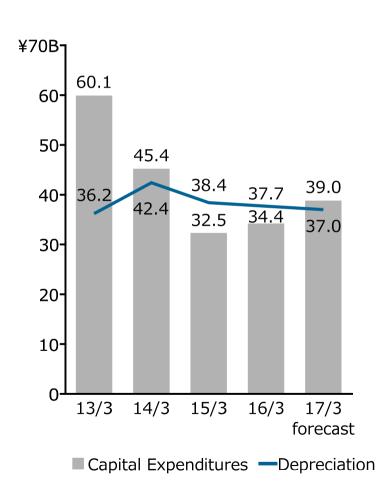

#### Forecast for the Year Ending March 31, 2017: Capital Expenditures, Depreciation and R&D

## CAPITAL EXPENDITURES, DEPRECIATION